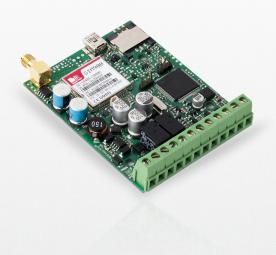

# ESIM251/252

GSM AUTO DIALLER AND REMOTE RELAY

ESIM251/252 is a micro controller based device intended to inform about the alarm in automatic or security systems. It ensures alerts transmission via GSM network to your phone. If PGM or Bell output is activated, a warning call is dialled and a text message is sent to the preset phone numbers or to monitoring station. ESIM251/252 provides both dialler and controller functionalities in one device. The system supports remote control of lights, heating or other appliance by a phone call or SMS. ESIM251/252 comes with flexible user options to provide notifications up to 5 users.

### FEATURES

- Built-in GSM/GPRS communicator
- Each input can be assigned to a seperate user
- 3 ways of configuration: SMS, USB, Internet
- Up to 10 pre-recorded messages
- Microphone connector for covert listening
- Contact ID for monitoring stations

# TECHNICAL SPECIFICATIONS

- Inputs 5
- Relay output 1 (2 relays output for ESIM252)
- Event buffer 1000
- Microphone connector Yes

Ten: +7 495 7907870 Mo6: +7 965 4429948 Skype: Discoverytelecom Mail: info@discoverytelecom.ru www.discoverytelecom.ru